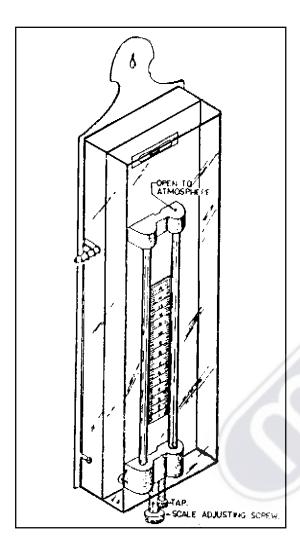

## PIT WATER GAUGE

Water Gauge comprises two nos. 6mm straight corning glass tubes terminating into a brass block with a connecting passage. One limb is open to atmosphere & other is connected to fan drift. A tap is provided to close the connection while taking reading. A scale with adjusting screw is mounted behind the glass tubes. A sprit level helps in keeping the instrument vertical.

## **Operation:**

- a) Check that bubble of spirit level is central.
- b) Bring Zero of scale in alignment with lower water level;
- c) Pressure difference between two limbs is indicated by scale reading.